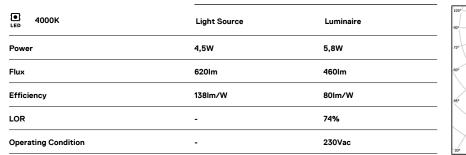

## Over Surface

4,5W / 460lm / 4000K / On/Off / Medium 41° / ø85mm

60260

Design: O/M + Bartenbach GmbH Surface spotlight with die-cast aluminium body with electrostatic 100% polyester paint finish. Spot-lens with individual complex surface rips to provide a focal light and an extremely narrow beam. Orientable by 90° horizontal rotation and 330° vertical rotation. Driver included.

LED CRI>80 / >50.000h, L80/B10 2-step MacAdam / Power supply included. IP20 | 230Vac | 50/60Hz

Beam angle Medium 41°

Application

Weight 0,64Kg

.01 White / RAL 9010
.02 Black / RAL 9005

Data according to regulations