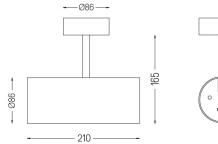

## Over Surface

4,5W / 460lm / 4000K / On/Off / Medium 41° / ø85mm

60260

Design: O/M + Bartenbach GmbH Surface spotlight with die-cast aluminium body with electrostatic 100% polyester paint finish. Spot-lens with individual complex surface rips to provide a focal light and an extremely narrow beam. Orientable by 90° horizontal rotation and 330° vertical rotation. Driver included.

LED CRI>80 / >50.000h, L80/B10 2-step MacAdam / Power supply included. IP20 | 230Vac | 50/60Hz

Beam angle Medium 41°

Application

Weight 0,64Kg

.01 White / RAL 9010
.02 Black / RAL 9005

Data according to regulations