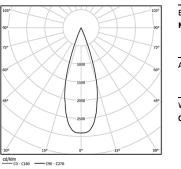

## Over Surface

4,5W / 460lm / 4000K / On/Off / Medium 41° / ø85mm

60260

Design: O/M + Bartenbach GmbH Surface spotlight with die-cast aluminium body with electrostatic 100% polyester paint finish. Spot-lens with individual complex surface rips to provide a focal light and an extremely narrow beam. Orientable by 90° horizontal rotation and 330° vertical rotation. Driver included.

LED CRI>80 / >50.000h, L80/B10 2-step MacAdam / Power supply included. IP20 | 230Vac | 50/60Hz

Beam angle Medium 41°

Application

Weight 0,64Kg

.01 White / RAL 9010
.02 Black / RAL 9005

Data according to regulations