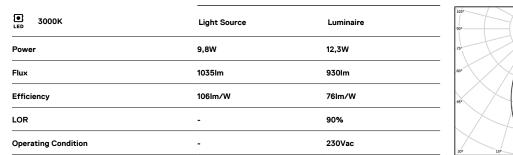

## Over Surface

9,8W / 930lm / 3000K / DALI / Flood 59° / ø85mm

60259

Design: O/M + Bartenbach GmbH Surface spotlight with die-cast aluminium body with electrostatic 100% polyester paint finish. Spot-lens with individual complex surface rips to provide a focal light and an extremely narrow beam. Orientable by 90° horizontal rotation and 330° vertical rotation. Driver included.

LED CRI>90 / >50.000h, L80/B10 2-step MacAdam / Power supply included. IP20 | 230Vac | 50/60Hz

Beam angle Flood 59° Application weight 0,64Kg

Finishes

.01 White / RAL 9010
.02 Black / RAL 9005

Data according to regulations