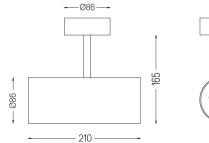

## Over Surface

9,8W / 930lm / 3000K / DALI / Flood 59° / ø85mm

60259

Design: O/M + Bartenbach GmbH Surface spotlight with die-cast aluminium body with electrostatic 100% polyester paint finish. Spot-lens with individual complex surface rips to provide a focal light and an extremely narrow beam. Orientable by 90° horizontal rotation and 330° vertical rotation. Driver included.

LED CRI>90 / >50.000h, L80/B10 2-step MacAdam / Power supply included. IP20 | 230Vac | 50/60Hz

Beam angle Flood 59° Application weight 0,64Kg

Finishes

.01 White / RAL 9010
.02 Black / RAL 9005

Data according to regulations