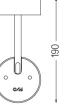

## Over Surface

9,8W / 930lm / 3000K / DALI / Flood 59° / ø85mm

60259

Design: O/M + Bartenbach GmbH Surface spotlight with die-cast aluminium body with electrostatic 100% polyester paint finish. Spot-lens with individual complex surface rips to provide a focal light and an extremely narrow beam. Orientable by 90° horizontal rotation and 330° vertical rotation. Driver included.

LED CRI>90 / >50.000h, L80/B10 2-step MacAdam / Power supply included. IP20 | 230Vac | 50/60Hz

Beam angle Flood 59° Application weight 0,64Kg

Finishes

.01 White / RAL 9010
.02 Black / RAL 9005

Data according to regulations