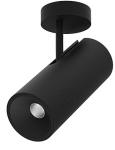

## Over Surface

9,8W / 930lm / 3000K / DALI / Flood 59° / ø85mm

60259

Design: O/M + Bartenbach GmbH Surface spotlight with die-cast aluminium body with electrostatic 100% polyester paint finish. Spot-lens with individual complex surface rips to provide a focal light and an extremely narrow beam. Orientable by 90° horizontal rotation and 330° vertical rotation. Driver included.

LED CRI>90 / >50.000h, L80/B10 2-step MacAdam / Power supply included. IP20 | 230Vac | 50/60Hz

Beam angle Flood 59° Application weight 0,64Kg

Finishes

.01 White / RAL 9010
.02 Black / RAL 9005

Data according to regulations