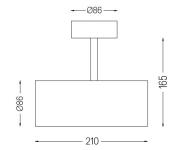

Spot-lens with individual complex surface rips to provide a focal light and an extremely narrow beam. Orientable by 90° horizontal rotation and 330° vertical rotation.

Driver included.

LED CRI>90 / >50.000h, L80/B10 2-step MacAdam / Power supply included. IP20 | 230Vac | 50/60Hz



| 100 3000K           |              |           |
|---------------------|--------------|-----------|
|                     | Light Source | Luminaire |
| Power               | 4,5W         | 5,8W      |
| Flux                | 520lm        | 470lm     |
| Efficiency          | 116lm/W      | 81lm/W    |
| LOR                 | -            | 90%       |
| Operating Condition | -            | 230Vac    |
|                     |              |           |



Beam angle Flood 59° Application Weight 0,64Kg

mm





## Finishes

O .01 White / RAL 9010 ● .02 Black / RAL 9005

## Data according to regulations

2019/2020/EU supplemented by 2021/341 |2019/2015/EU supplemented by 2021/340/EU Energy Consumption Labelling Ordinance. This product contains a light source of efficiency class F Model Identifier 2053560257L