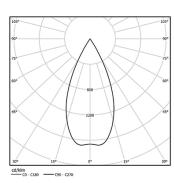

m body with electrostatic 100% polyester paint finish. Spot-lens with individual complex surface rips to provide a focal light and an extremely narrow beam. Orientable by 90° horizontal rotation and 330° vertical rotation.

Driver included.

LED CRI>90 / >50.000h, L80/B10 2-step MacAdam / Power supply included. IP20 | 230Vac | 50/60Hz



| 100 3000K           |              |           |
|---------------------|--------------|-----------|
|                     | Light Source | Luminaire |
| Power               | 4,5W         | 5,8W      |
| Flux                | 520lm        | 470lm     |
| Efficiency          | 116lm/W      | 81lm/W    |
| LOR                 | -            | 90%       |
| Operating Condition | -            | 230Vac    |
|                     |              |           |



Beam angle Flood 59° Application Weight 0,64Kg

mm





## Finishes

O .01 White / RAL 9010 ● .02 Black / RAL 9005

## Data according to regulations

2019/2020/EU supplemented by 2021/341 |2019/2015/EU supplemented by 2021/340/EU Energy Consumption Labelling Ordinance. This product contains a light source of efficiency class F Model Identifier 2053560257L