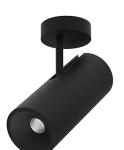

## Over Surface

4,5W / 470lm / 3000K / DALI / Flood 59° / ø85mm

60258

Design: O/M + Bartenbach GmbH Surface spotlight with die-cast aluminium body with electrostatic 100% polyester paint finish. Spot-lens with individual complex surface rips to provide a focal light and an extremely narrow beam. Orientable by 90° horizontal rotation and 330° vertical rotation.