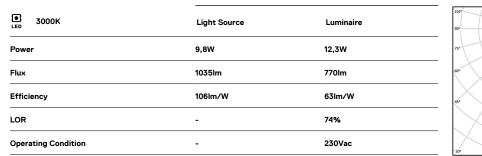

## Over Surface

9,8W / 770lm / 3000K / DALI / Medium 41° / ø85mm

60257

Design: O/M + Bartenbach GmbH Surface spotlight with die-cast aluminium body with electrostatic 100% polyester paint finish. Spot-lens with individual complex surface rips to provide a focal light and an extremely narrow beam. Orientable by 90° horizontal rotation and 330° vertical rotation. Driver included.

LED CRI>90 / >50.000h, L80/B10 2-step MacAdam / Power supply included. IP20 | 230Vac | 50/60Hz

Beam angle Medium 41°

Application

Weight 0,64Kg

Finishes

.01 White / RAL 9010
.02 Black / RAL 9005