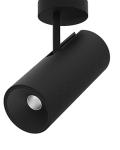

## Over Surface

9,8W / 770lm / 3000K / DALI / Medium 41° / ø85mm

60257

Design: O/M + Bartenbach GmbH Surface spotlight with die-cast aluminium body with electrostatic 100% polyester paint finish. Spot-lens with individual complex surface rips to provide a focal light and an extremely narrow beam. Orientable by 90° horizontal rotation and 330° vertical rotation. Driver included.

LED CRI>90 / >50.000h, L80/B10 2-step MacAdam / Power supply included. IP20 | 230Vac | 50/60Hz

Beam angle Medium 41°

Application

Weight 0,64Kg

Finishes

.01 White / RAL 9010
.02 Black / RAL 9005