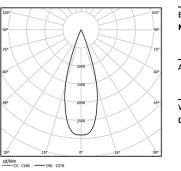

LED CRI>90 / >50.000h, L80/B10 2-step MacAdam / Power supply included. IP20 | 230Vac | 50/60Hz

Beam angle Medium 41°

Application

Weight 0,64Kg

Finishes

.01 White / RAL 9010
.02 Black / RAL 9005