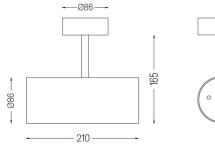

## Over Surface

9,8W / 770lm / 3000K / DALI / Medium 41° / ø85mm

60257

Design: O/M + Bartenbach GmbH Surface spotlight with die-cast aluminium body with electrostatic 100% polyester paint finish. Spot-lens with individual complex surface rips to provide a focal light and an extremely narrow beam. Orientable by 90° horizontal rotation and 330° vertical rotation. Driver included.

LED CRI>90 / >50.000h, L80/B10 2-step MacAdam / Power supply included. IP20 | 230Vac | 50/60Hz

Beam angle Medium 41°

Application

Weight 0,64Kg

Finishes

.01 White / RAL 9010
.02 Black / RAL 9005