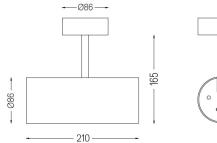

## Over Surface

9,8W / 930lm / 3000K / On/Off / Flood 59° / ø85mm

60255

Design: O/M + Bartenbach GmbH Surface spotlight with die-cast aluminium body with electrostatic 100% polyester paint finish. Spot-lens with individual complex surface rips to provide a focal light and an extremely narrow beam. Orientable by 90° horizontal rotation and 330° vertical rotation. Driver included.

LED CRI>90 / >50.000h, L80/B10 2-step MacAdam / Driver included. IP20 | 230Vac | 50/60Hz

Beam angle

Application

Weight 0,64Kg