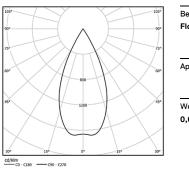

LED CRI>90 / >50.000h, L80/B10 2-step MacAdam / Driver included. IP20 | 230Vac | 50/60Hz

Beam angle

Application

Weight 0,64Kg