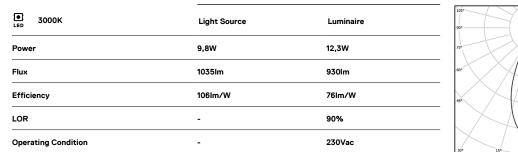

## Over Surface

9,8W / 930lm / 3000K / On/Off / Flood 59° / ø85mm

60255

Design: O/M + Bartenbach GmbH Surface spotlight with die-cast aluminium body with electrostatic 100% polyester paint finish. Spot-lens with individual complex surface rips to provide a focal light and an extremely narrow beam. Orientable by 90° horizontal rotation and 330° vertical rotation. Driver included.

LED CRI>90 / >50.000h, L80/B10 2-step MacAdam / Driver included. IP20 | 230Vac | 50/60Hz

Beam angle

Application

Weight 0,64Kg