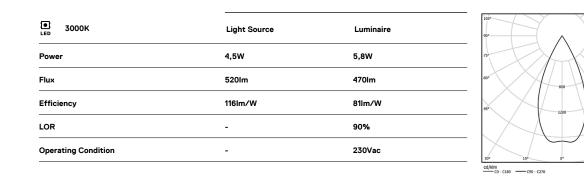

## Over Surface

4,5W / 470lm / 3000K / On/Off / Flood 59° / ø85mm

60254

Design: O/M + Bartenbach GmbH Surface spotlight with die-cast aluminium body with electrostatic 100% polyester paint finish. Spot-lens with individual complex surface rips to provide a focal light and an extremely narrow beam. Orientable by 90° horizontal rotation and 330° vertical rotation. Driver included.

LED CRI>90 / >50.000h, L80/B10 2-step MacAdam / Driver included. IP20 | 230Vac | 50/60Hz

190

Beam angle Flood 59°

Application

Weight 0,64Kg

.01 White / RAL 9010
.02 Black / RAL 9005

Data according to regulations