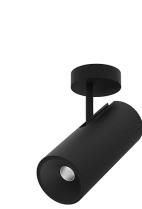

## Over Surface

4,5W / 470lm / 3000K / On/Off / Flood 59° / ø85mm

60254

Design: O/M + Bartenbach GmbH Surface spotlight with die-cast aluminium body with electrostatic 100% polyester paint finish. Spot-lens with individual complex surface rips to provide a focal light and an extremely narrow beam. Orientable by 90° horizontal rotation and 330° vertical rotation. Driver included.