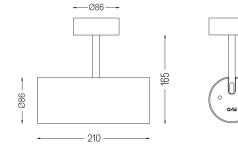

## Over Surface

4,5W / 470lm / 3000K / On/Off / Flood 59° / ø85mm

60254

Design: O/M + Bartenbach GmbH Surface spotlight with die-cast aluminium body with electrostatic 100% polyester paint finish. Spot-lens with individual complex surface rips to provide a focal light and an extremely narrow beam. Orientable by 90° horizontal rotation and 330° vertical rotation. Driver included.

LED CRI>90 / >50.000h, L80/B10 2-step MacAdam / Driver included. IP20 | 230Vac | 50/60Hz

190

Beam angle Flood 59°

Application

Weight 0,64Kg

.01 White / RAL 9010
.02 Black / RAL 9005

Data according to regulations