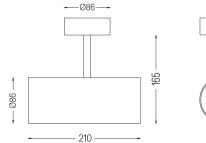

## Over Surface

4,5W / 380lm / 3000K / On/Off / Medium 41° / ø85mm

60252

Design: O/M + Bartenbach GmbH Surface spotlight with die-cast aluminium body with electrostatic 100% polyester paint finish. Spot-lens with individual complex surface rips to provide a focal light and an extremely narrow beam. Orientable by 90° horizontal rotation and 330° vertical rotation. Driver included.