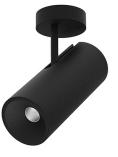

## Over Surface

4,5W / 380lm / 3000K / On/Off / Medium 41° / ø85mm

60252

Design: O/M + Bartenbach GmbH Surface spotlight with die-cast aluminium body with electrostatic 100% polyester paint finish. Spot-lens with individual complex surface rips to provide a focal light and an extremely narrow beam. Orientable by 90° horizontal rotation and 330° vertical rotation. Driver included.

## Finishes

.01 White / RAL 9010
.02 Black / RAL 9005

Data according to regulations

2019/2020/EU supplemented by 2021/341 |2019/2015/EU supplemented by 2021/340/EU Energy Consumption Labelling Ordinance. This product contains a light source of efficiency class F Model Identifier 2053560257L