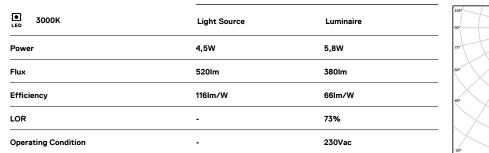

## Over Surface

4,5W / 380lm / 3000K / On/Off / Medium 41° / ø85mm

60252

Design: O/M + Bartenbach GmbH Surface spotlight with die-cast aluminium body with electrostatic 100% polyester paint finish. Spot-lens with individual complex surface rips to provide a focal light and an extremely narrow beam. Orientable by 90° horizontal rotation and 330° vertical rotation. Driver included.

LED CRI>90 / >50.000h, L80/B10 2-step MacAdam / Driver included. IP20 | 230Vac | 50/60Hz