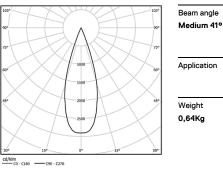

## Over Surface

4,5W / 380lm / 3000K / On/Off / Medium 41° / ø85mm

60252

Design: O/M + Bartenbach GmbH Surface spotlight with die-cast aluminium body with electrostatic 100% polyester paint finish. Spot-lens with individual complex surface rips to provide a focal light and an extremely narrow beam. Orientable by 90° horizontal rotation and 330° vertical rotation. Driver included.