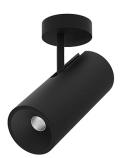

## Over Surface

9,8W / 860lm / 2700K / DALI / Flood 59° / ø85mm

60251

Design: O/M + Bartenbach GmbH Surface spotlight with die-cast aluminium body with electrostatic 100% polyester paint finish. Spot-lens with individual complex surface rips to provide a focal light and an extremely narrow beam. Orientable by 90° horizontal rotation and 330° vertical rotation.