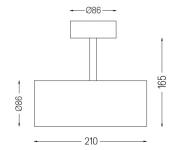

nium body with electrostatic 100% polyester paint finish. Spot-lens with individual complex surface rips to provide a focal light and an extremely narrow beam. Orientable by 90° horizontal rotation and 330° vertical rotation.

Driver included.

LED CRI>90 / >50.000h, L80/B10 2-step MacAdam / Driver included. IP20 | 230Vac | 50/60Hz



| <b>●</b> 2700K      | Light Source | Luminaire |
|---------------------|--------------|-----------|
| Power               | 9,8W         | 12,3W     |
| Flux                | 955lm        | 860lm     |
| Efficiency          | 97lm/W       | 70lm/W    |
| LOR                 | -            | 90%       |
| Operating Condition | -            | 230Vac    |
|                     |              |           |



Beam angle Flood 59° Application Weight 0,64Kg

mm





## Finishes

O .01 White / RAL 9010 ● .02 Black / RAL 9005

Data according to regulations

2019/2020/EU supplemented by 2021/341 |2019/2015/EU supplemented by 2021/340/EU Energy Consumption Labelling Ordinance. This product contains a light source of efficiency class F Model Identifier 2053560245H