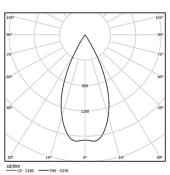

Bartenbach GmbH Surface spotlight with die-cast aluminium body with electrostatic 100% polyester paint finish. Spot-lens with individual complex surface rips to provide a focal light and an extremely narrow beam. Orientable by 90° horizontal rotation and 330° vertical rotation.

Driver included.

LED CRI>90 / >50.000h, L80/B10 2-step MacAdam / Driver included. IP20 | 230Vac | 50/60Hz



| <b>●</b> 2700K      | Light Source | Luminaire |
|---------------------|--------------|-----------|
| Power               | 9,8W         | 12,3W     |
| Flux                | 955lm        | 860lm     |
| Efficiency          | 97lm/W       | 70lm/W    |
| LOR                 | -            | 90%       |
| Operating Condition | -            | 230Vac    |
|                     |              |           |



Beam angle Flood 59° Application Weight 0,64Kg

mm





## Finishes

O .01 White / RAL 9010 ● .02 Black / RAL 9005

Data according to regulations

2019/2020/EU supplemented by 2021/341 |2019/2015/EU supplemented by 2021/340/EU Energy Consumption Labelling Ordinance. This product contains a light source of efficiency class F Model Identifier 2053560245H