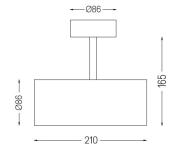

nium body with electrostatic 100% polyester paint finish. Spot-lens with individual complex surface rips to provide a focal light and an extremely narrow beam. Orientable by 90° horizontal rotation and 330° vertical rotation.

Driver included.

LED CRI>90 / >50.000h, L80/B10 2-step MacAdam / Driver included. IP20 | 230Vac | 50/60Hz



| <b>1</b> 2700K      | Light Source | Luminaire |
|---------------------|--------------|-----------|
| Power               | 4,5W         | 5,8W      |
| Flux                | 480lm        | 430lm     |
| Efficiency          | 107lm/W      | 75lm/W    |
| LOR                 | -            | 90%       |
| Operating Condition | -            | 230Vac    |
|                     |              |           |



Beam angle Flood 59° Application Weight 0,64Kg

mm





## Finishes

O .01 White / RAL 9010

● .02 Black / RAL 9005

## Data according to regulations

2019/2020/EU supplemented by 2021/341 |2019/2015/EU supplemented by 2021/340/EU Energy Consumption Labelling Ordinance. This product contains a light source of efficiency class F Model Identifier 2053560245L