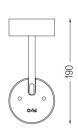

um body with electrostatic 100% polyester paint finish. Spot-lens with individual complex surface rips to provide a focal light and an extremely narrow beam. Orientable by 90° horizontal rotation and 330° vertical rotation.

Driver included.

LED CRI>90 / >50.000h, L80/B10 2-step MacAdam / Driver included. IP20 | 230Vac | 50/60Hz



| <b>1</b> 2700K      | Light Source | Luminaire |
|---------------------|--------------|-----------|
| Power               | 4,5W         | 5,8W      |
| Flux                | 480lm        | 430lm     |
| Efficiency          | 107lm/W      | 75lm/W    |
| LOR                 | -            | 90%       |
| Operating Condition | -            | 230Vac    |
|                     |              |           |



Beam angle Flood 59° Application Weight 0,64Kg

mm





## Finishes

O .01 White / RAL 9010

● .02 Black / RAL 9005

## Data according to regulations

2019/2020/EU supplemented by 2021/341 |2019/2015/EU supplemented by 2021/340/EU Energy Consumption Labelling Ordinance. This product contains a light source of efficiency class F Model Identifier 2053560245L