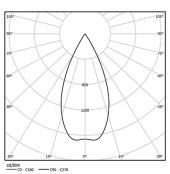

Driver included.

LED CRI>90 / >50.000h, L80/B10 2-step MacAdam / Driver included. IP20 | 230Vac | 50/60Hz

| <b>1</b> 2700K      | Light Source | Luminaire |
|---------------------|--------------|-----------|
| Power               | 4,5W         | 5,8W      |
| Flux                | 480lm        | 430lm     |
| Efficiency          | 107lm/W      | 75lm/W    |
| LOR                 | -            | 90%       |
| Operating Condition | -            | 230Vac    |
|                     |              |           |

Beam angle Flood 59° Application Weight 0,64Kg

mm