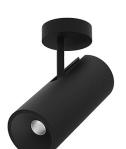

## Over Surface

4,5W / 430lm / 2700K / DALI / Flood 59° / ø85mm

60250

Design: O/M + Bartenbach GmbH Surface spotlight with die-cast aluminium body with electrostatic 100% polyester paint finish. Spot-lens with individual complex surface rips to provide a focal light and an extremely narrow beam. Orientable by 90° horizontal rotation and 330° vertical rotation.

Beam angle Flood 59° Application Weight 0,64Kg

mm

## Finishes

O .01 White / RAL 9010

● .02 Black / RAL 9005