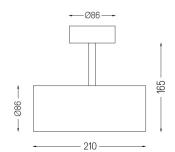

ium body with electrostatic 100% polyester paint finish. Spot-lens with individual complex surface rips to provide a focal light and an extremely narrow beam. Orientable by 90° horizontal rotation and 330° vertical rotation.

Driver included.

LED CRI>90 / >50.000h, L80/B10 2-step MacAdam / Driver included. IP20 | 230Vac | 50/60Hz



| <b>1</b> 2700K      | Light Source | Luminaire |
|---------------------|--------------|-----------|
| Power               | 9,8W         | 12,3W     |
| Flux                | 955lm        | 700lm     |
| Efficiency          | 97lm/W       | 57lm/W    |
| LOR                 | -            | 73%       |
| Operating Condition | -            | 230Vac    |
|                     |              |           |



Beam angle Medium 41° Application Weight 0,64Kg

mm





## Finishes

O .01 White / RAL 9010 ● .02 Black / RAL 9005

Data according to regulations 2019/2020/EU supplemented by 2021/341 |2019/2015/EU supplemented by 2021/340/EU Energy Consumption Labelling

Ordinance. This product contains a light source of efficiency class F Model Identifier 2053560245H