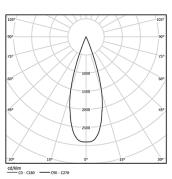

Bartenbach GmbH Surface spotlight with die-cast aluminium body with electrostatic 100% polyester paint finish. Spot-lens with individual complex surface rips to provide a focal light and an extremely narrow beam. Orientable by 90° horizontal rotation and 330° vertical rotation.

Driver included.

LED CRI>90 / >50.000h, L80/B10 2-step MacAdam / Driver included. IP20 | 230Vac | 50/60Hz



| <b>1</b> 2700K      | Light Source | Luminaire |
|---------------------|--------------|-----------|
| Power               | 9,8W         | 12,3W     |
| Flux                | 955lm        | 700lm     |
| Efficiency          | 97lm/W       | 57lm/W    |
| LOR                 | -            | 73%       |
| Operating Condition | -            | 230Vac    |
|                     |              |           |



Beam angle Medium 41° Application Weight 0,64Kg

mm





## Finishes

O .01 White / RAL 9010 ● .02 Black / RAL 9005

Data according to regulations 2019/2020/EU supplemented by 2021/341 |2019/2015/EU supplemented by 2021/340/EU Energy Consumption Labelling

Ordinance. This product contains a light source of efficiency class F Model Identifier 2053560245H