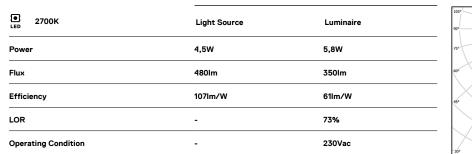

## Over Surface

4,5W / 350lm / 2700K / DALI / Medium 41° / ø85mm

60248

Design: O/M + Bartenbach GmbH Surface spotlight with die-cast aluminium body with electrostatic 100% polyester paint finish. Spot-lens with individual complex surface rips to provide a focal light and an extremely narrow beam. Orientable by 90° horizontal rotation and 330° vertical rotation. Driver included.

LED CRI>90 / >50.000h, L80/B10 2-step MacAdam / Driver included. IP20 | 230Vac | 50/60Hz

Beam angle Medium 41°

Application

Weight 0,64Kg

Finishes

.01 White / RAL 9010
.02 Black / RAL 9005

Data according to regulations