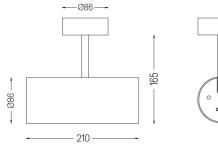

## Over Surface

4,5W / 350lm / 2700K / DALI / Medium 41° / ø85mm

60248

Design: O/M + Bartenbach GmbH Surface spotlight with die-cast aluminium body with electrostatic 100% polyester paint finish. Spot-lens with individual complex surface rips to provide a focal light and an extremely narrow beam. Orientable by 90° horizontal rotation and 330° vertical rotation. Driver included.

LED CRI>90 / >50.000h, L80/B10 2-step MacAdam / Driver included. IP20 | 230Vac | 50/60Hz

Beam angle Medium 41°

Application

Weight 0,64Kg

Finishes

.01 White / RAL 9010
.02 Black / RAL 9005

Data according to regulations