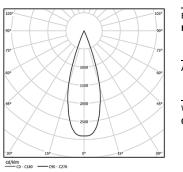

## Over Surface

4,5W / 350lm / 2700K / DALI / Medium 41° / ø85mm

60248

Design: O/M + Bartenbach GmbH Surface spotlight with die-cast aluminium body with electrostatic 100% polyester paint finish. Spot-lens with individual complex surface rips to provide a focal light and an extremely narrow beam. Orientable by 90° horizontal rotation and 330° vertical rotation. Driver included.

LED CRI>90 / >50.000h, L80/B10 2-step MacAdam / Driver included. IP20 | 230Vac | 50/60Hz

Beam angle Medium 41°

Application

Weight 0,64Kg

Finishes

.01 White / RAL 9010
.02 Black / RAL 9005

Data according to regulations