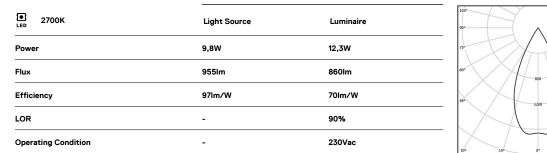

## Over Surface

9,8W / 860lm / 2700K / On/Off / Flood 59° / ø85mm

60247

Design: O/M + Bartenbach GmbH Surface spotlight with die-cast aluminium body with electrostatic 100% polyester paint finish. Spot-lens with individual complex surface rips to provide a focal light and an extremely narrow beam. Orientable by 90° horizontal rotation and 330° vertical rotation. Driver included.

LED CRI>90 / >50.000h, L80/B10 2-step MacAdam / Driver included. IP20 | 230Vac | 50/60Hz

190

Application

Weight 0,64Kg

Beam angle

Flood 59°

Finishes

O .01 White / RAL 9010 • .02 Black / RAL 9005

cd/klm \_\_\_\_\_\_C0 - C180 \_\_\_\_\_C90 - C270

Data according to regulations

2019/2020/EU supplemented by 2021/341 |2019/2015/EU supplemented by 2021/340/EU Energy Consumption Labelling Ordinance. This product contains a light source of efficiency class F Model Identifier 2053560245H