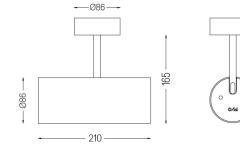

## Over Surface

9,8W / 860lm / 2700K / On/Off / Flood 59° / ø85mm

60247

Design: O/M + Bartenbach GmbH Surface spotlight with die-cast aluminium body with electrostatic 100% polyester paint finish. Spot-lens with individual complex surface rips to provide a focal light and an extremely narrow beam. Orientable by 90° horizontal rotation and 330° vertical rotation. Driver included.

LED CRI>90 / >50.000h, L80/B10 2-step MacAdam / Driver included. IP20 | 230Vac | 50/60Hz

190

Application

Weight 0,64Kg

Beam angle

Flood 59°

Finishes

O .01 White / RAL 9010 • .02 Black / RAL 9005