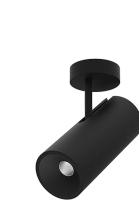

## Over Surface

9,8W / 860lm / 2700K / On/Off / Flood 59° / ø85mm

60247

Design: O/M + Bartenbach GmbH Surface spotlight with die-cast aluminium body with electrostatic 100% polyester paint finish. Spot-lens with individual complex surface rips to provide a focal light and an extremely narrow beam. Orientable by 90° horizontal rotation and 330° vertical rotation. Driver included.

LED CRI>90 / >50.000h, L80/B10 2-step MacAdam / Driver included. IP20 | 230Vac | 50/60Hz

190

Application

Weight 0,64Kg

Beam angle

Flood 59°

Finishes

O .01 White / RAL 9010 • .02 Black / RAL 9005