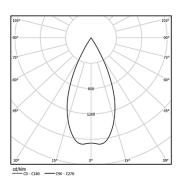

Bartenbach GmbH Surface spotlight with die-cast aluminium body with electrostatic 100% polyester paint finish. Spot-lens with individual complex surface rips to provide a focal light and an extremely narrow beam. Orientable by 90° horizontal rotation and 330° vertical rotation.

Driver included.

LED CRI>90 / >50.000h, L80/B10 2-step MacAdam / Driver included. IP20 | 230Vac | 50/60Hz



| <b>●</b> 2700K      | Light Source | Luminaire |
|---------------------|--------------|-----------|
| Power               | 4,5W         | 5,8W      |
| Flux                | 480lm        | 430lm     |
| Efficiency          | 107lm/W      | 75lm/W    |
| LOR                 | -            | 90%       |
| Operating Condition | -            | 230Vac    |
|                     |              |           |



Beam angle Flood 59° Application Weight 0,64Kg

mm





## Finishes

O .01 White / RAL 9010

● .02 Black / RAL 9005

## Data according to regulations

2019/2020/EU supplemented by 2021/341 |2019/2015/EU supplemented by 2021/340/EU Energy Consumption Labelling Ordinance. This product contains a light source of efficiency class F Model Identifier 2053560245L