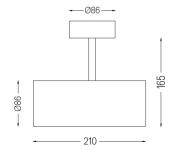

nium body with electrostatic 100% polyester paint finish. Spot-lens with individual complex surface rips to provide a focal light and an extremely narrow beam. Orientable by 90° horizontal rotation and 330° vertical rotation.

Driver included.

LED CRI>90 / >50.000h, L80/B10 2-step MacAdam / Driver included. IP20 | 230Vac | 50/60Hz



| <b>●</b> 2700K      | Light Source | Luminaire |
|---------------------|--------------|-----------|
| Power               | 4,5W         | 5,8W      |
| Flux                | 480lm        | 430lm     |
| Efficiency          | 107lm/W      | 75lm/W    |
| LOR                 | -            | 90%       |
| Operating Condition | -            | 230Vac    |
|                     |              |           |



Beam angle Flood 59° Application Weight 0,64Kg

mm





## Finishes

O .01 White / RAL 9010

● .02 Black / RAL 9005

## Data according to regulations

2019/2020/EU supplemented by 2021/341 |2019/2015/EU supplemented by 2021/340/EU Energy Consumption Labelling Ordinance. This product contains a light source of efficiency class F Model Identifier 2053560245L