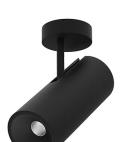

## Over Surface

4,5W / 430lm / 2700K / On/Off / Flood 59° / ø85mm

60246

Design: O/M + Bartenbach GmbH Surface spotlight with die-cast aluminium body with electrostatic 100% polyester paint finish. Spot-lens with individual complex surface rips to provide a focal light and an extremely narrow beam. Orientable by 90° horizontal rotation and 330° vertical rotation.