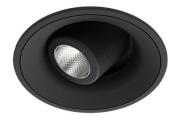

## **One Plus**

5,6W\* / 380lm\* / 2200K-5000K / DALI / Flood 56° / ø95mm

60243

Design: O/M + Bartenbach GmbH Ceiling-recessed luminaire with die-cast aluminium body and heat sink.

Orientable by 30° on the horizontal axis and 355° on the vertical axis.

## Finishes

O .01 White / RAL 9010

• .02 Black / RAL 9005

S .21 Black+White

Optional

59015 Accessory 12,5mm ceilings (flush installation) 150x101x20mm

The cutout dimensions are for plasterboard ceilings. For other type of material please contact: support@om-light.com