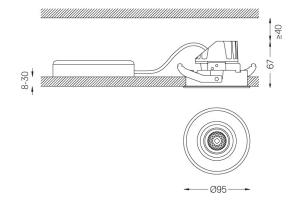

achieving the maximum efficiency.

Reduced height <67mm.

Recessing accessory for trimless version supplied separately.

LED CRI>80 / >50.000h, L80/B10 / 3-step MacAdam Power supply included. DALI DT8 IP20 | 230Vac | 50/60Hz

nm.

Ø90 (trim version)

This page was generated on 2025-09-08. Click here for the latest version.

www.om-light.com / mail@om-light.com Rua Mauricio Lourenço Oliveira 186, 4405-034 Vila Nova de Gala, Porto. Portugal. / Apartado 1538 4401-901 Vila Nova de Gala, Porto Portugal / tel. +351 223 710 419