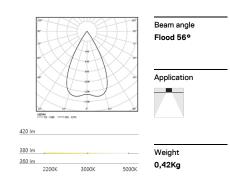

## **One Plus**

5,6W\* / 380lm\* / 2200K-5000K / DALI / Flood 56° / ø95mm

60243

Design: O/M + Bartenbach GmbH Ceiling-recessed luminaire with die-cast aluminium body and heat sink.

Orientable by 30° on the horizontal axis and 355° on the vertical axis.

| е 2200К-5000К |              |           |  |
|---------------|--------------|-----------|--|
|               | Light Source | Luminaire |  |
| Power         | 5,6W*        | 7W*       |  |
| Flux          | 460lm*       | 380lm*    |  |
| Efficiency    | 82lm/W       | 54lm/W    |  |
| LOR           | -            | 83%       |  |
| UGR           | -            | <13       |  |
|               |              |           |  |