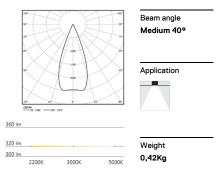

Reduced height <67mm.

Recessing accessory for trimless version supplied separately.

LED CRI>80 / >50.000h, L80/B10 / 3-step MacAdam Power supply included. DALI DT8 IP20 | 230Vac | 50/60Hz

| 2200K-5000K | Light Source | Luminaire |
|-------------|--------------|-----------|
| Power       | 5,6W*        | 7W*       |
| Flux        | 460lm*       | 320lm*    |
| Efficiency  | 82lm/W       | 46lm/W    |
| LOR         | -            | 70%       |
| UGR         | -            | <10       |