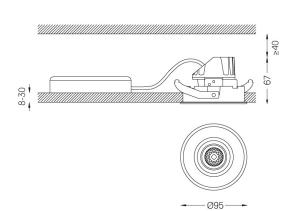

Reduced height <67mm.

Recessing accessory for trimless version supplied separately.

LED CRI>80 / >50.000h, L80/B10 / 3-step MacAdam Power supply included. DALI DT8 IP20 | 230Vac | 50/60Hz

| 2200K-5000K | Light Source | Luminaire |
|-------------|--------------|-----------|
| Power       | 5,6W*        | 7W*       |
| Flux        | 460lm*       | 320lm*    |
| Efficiency  | 82lm/W       | 46lm/W    |
| LOR         | -            | 70%       |
| UGR         | -            | <10       |

mm

@090 (trim version)