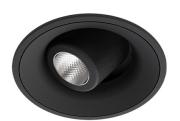

## **One Plus**

5,6W\* / 320Im\* / 2200K-5000K / DALI / Medium 40° / ø95mm

60242

Design: O/M + Bartenbach GmbH

Ceiling-recessed luminaire with die-cast aluminium body and heat sink.

Orientable by 30° on the horizontal axis and 355° on the vertical axis.

Reflector built based on micro surfaces with complex geometry coated with aluminium alloy, creating a high-gloss, entirely mirrored surface. Accurate reflector for a defined and controlled beam of light, achieving the maximum efficiency.