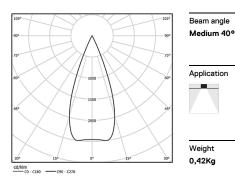

## **One Plus**

4,5W / 380lm / 3000K / On/Off / Medium 40° / ø95mm

60234

Design: O/M + Bartenbach GmbH

Ceiling-recessed luminaire with die-cast aluminium body and heat sink.

Orientable by 30° on the horizontal axis and 355° on the vertical axis.

Reflector built based on micro surfaces with complex geometry coated with aluminium alloy, creating a high-gloss, entirely mirrored surface. Accurate reflector for a defined and controlled beam of light, achieving the maximum efficiency.

Reduced height <67mm.

Recessing accessory for trimless version supplied separately.

LED CRI>90 / >50.000h, L80/B10 2-step MacAdam / Power supply included. IP20 | 230Vac | 50/60Hz

| <b>3000</b> K | Light Source | Luminaire |
|---------------|--------------|-----------|
| Power         | 4,5W         | 5,8W      |
| Flux          | 520lm        | 380lm     |
| Efficiency    | 116lm/W      | 66lm/W    |
| LOR           | -            | 73%       |
| UGR           | -            | <10       |