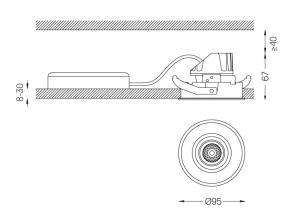

## **One Plus**

4,5W / 380lm / 3000K / On/Off / Medium 40° / ø95mm

60234

Design: O/M + Bartenbach GmbH

Ceiling-recessed luminaire with die-cast aluminium body and heat sink.

Orientable by 30° on the horizontal axis and 355° on the vertical axis.

Reduced height <67mm.

Recessing accessory for trimless version supplied separately.

LED CRI>90 / >50.000h, L80/B10 2-step MacAdam / Power supply included. IP20 | 230Vac | 50/60Hz

| <b>3000</b> K | Light Source | Luminaire |
|---------------|--------------|-----------|
| Power         | 4,5W         | 5,8W      |
| Flux          | 520lm        | 380lm     |
| Efficiency    | 116lm/W      | 66lm/W    |
| LOR           | -            | 73%       |
| UGR           | -            | <10       |

mm

@090 (trim version)