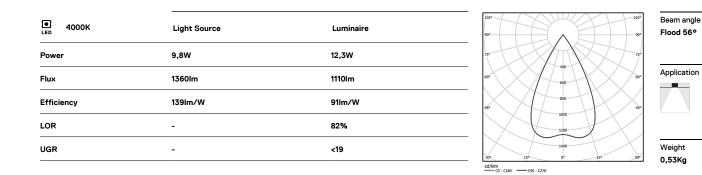

<mark>∏</mark> mm

Ø78 (trim version)

Finishes

.01 White / RAL 9010
.02 Black / RAL 9005

The cutout dimensions are for plasterboard ceilings. For other type of material please contact: support@om-light.com

Data according to regulations

2019/2020/EU supplemented by 2021/341 |2019/2015/EU supplemented by 2021/340/EU Energy Consumption Labelling Ordinance. This product contains a light source of efficiency class F Model Identifier 2053560247H