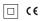

## One IP65

9,8W / 1110lm / 4000K / DALI / Flood 56° / ø85mm

60227

Design: O/M + Bartenbach GmbH Ceiling-recessed luminaire with aluminium die-cast body and heat sink with electrostatic 100% polyester paint finish.

Lightcore optics for defined and perfectly controlled beam of light.

Easy recessing system with spring clips.

Fitting accessories for different applications are available.

LED CRI>80 / >50.000h, L80/B10 2-step MacAdam / Power supply included. IP65 | 230Vac | 50/60Hz