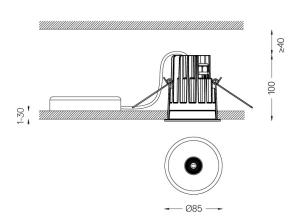

Beam angle Flood 56°

Application

Weight 0,53Kg

@078 (trim version)

The cutout dimensions are for plasterboard ceilings. For other type of material please contact: support@om-light.com

Data according to regulations

2019/2020/EU supplemented by 2021/341 |2019/2015/EU supplemented by 2021/340/EU Energy Consumption Labelling Ordinance. This product contains a light source of efficiency class E Model Identifier 2053560247L