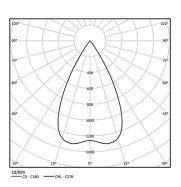

## One **IP65**

4,5W / 510lm / 4000K / DALI / Flood 56° / ø85mm

60226



Ceiling-recessed luminaire with aluminium die-cast body and heat sink with electrostatic 100% polyester paint finish.

Lightcore optics for defined and perfectly controlled beam of light.

Easy recessing system with spring clips.

Fitting accessories for different applications are available.

LED CRI>80 / >50.000h, L80/B10 2-step MacAdam / Power supply included. IP65 | 230Vac | 50/60Hz





| 1000K      | Light Source | Luminaire |
|------------|--------------|-----------|
| Power      | 4,5W         | 5,8W      |
| Flux       | 620lm        | 510lm     |
| Efficiency | 138lm/W      | 88lm/W    |
| LOR        | -            | 82%       |
| UGR        | -            | <16       |



Beam angle Flood 56°

Application



Weight 0,53Kg



@078 (trim version)



## Finishes

O .01 White / RAL 9010

● .02 Black / RAL 9005

## Optional

59014 Accessory 12,5mm ceilings (flush installation)

150x91x20mm

59038 Accessory 10-40mm ceilings (acoustic ceiling) 156×100×78mm

For the specific supply of "DALI 2" drivers, please contact: support@om-light.com

The cutout dimensions are for plasterboard ceilings. For other type of material please contact: support@om-light.com

Data according to regulations

2019/2020/EU supplemented by 2021/341 |2019/2015/EU supplemented by 2021/340/EU Energy Consumption Labelling Ordinance. This product contains a light source of efficiency class E Model Identifier 2053560247L