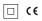

# One IP65

9,8W / 880lm / 4000K / DALI / Medium 40° / ø85mm

60225

Design: O/M + Bartenbach GmbH Ceiling-recessed luminaire with aluminium die-cast body and heat sink with electrostatic 100% polyester paint finish.

Lightcore optics for defined and perfectly controlled beam of light.

Easy recessing system with spring clips.

Fitting accessories for different applications are available.

LED CRI>80 / >50.000h, L80/B10 2-step MacAdam / Power supply included. IP65 | 230Vac | 50/60Hz