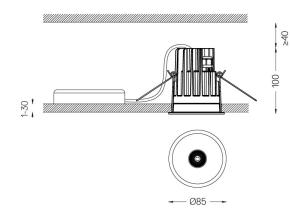

1 mm

Ø78 (trim version)

The cutout dimensions are for plasterboard ceilings. For other type of material please contact: support@om-light.com