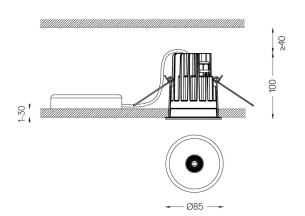

Beam angle Medium 40°

Application

Weight 0,53Kg

| mm |  |
|----|--|

The cutout dimensions are for plasterboard ceilings. For other type of material please contact: support@om-light.com

Data according to regulations

2019/2020/EU supplemented by 2021/341 |2019/2015/EU supplemented by 2021/340/EU Energy Consumption Labelling Ordinance. This product contains a light source of efficiency class E Model Identifier 2053560247L