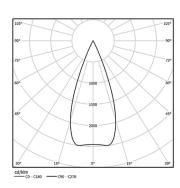

## One **IP65**

4,5W / 400lm / 4000K / DALI / Medium 40° / ø85mm

60224



Ceiling-recessed luminaire with aluminium die-cast body and heat sink with electrostatic 100% polyester paint finish.

Lightcore optics for defined and perfectly controlled beam of light.

Easy recessing system with spring clips.

Fitting accessories for different applications are available.

LED CRI>80 / >50.000h, L80/B10 2-step MacAdam / Power supply included. IP65 | 230Vac | 50/60Hz





| 4000K      | Light Source | Luminaire |
|------------|--------------|-----------|
| Power      | 4,5W         | 5,8W      |
| Flux       | 620lm        | 400lm     |
| Efficiency | 138lm/W      | 69lm/W    |
| LOR        | -            | 65%       |
| UGR        | -            | <10       |



Beam angle Medium 40°

Application



Weight 0,53Kg

| mm |  |
|----|--|



## Finishes

O .01 White / RAL 9010

● .02 Black / RAL 9005

## Optional

59014 Accessory 12,5mm ceilings (flush installation)

150x91x20mm

59038 Accessory 10-40mm ceilings (acoustic ceiling) 156×100×78mm

For the specific supply of "DALI 2" drivers, please contact: support@om-light.com

The cutout dimensions are for plasterboard ceilings. For other type of material please contact: support@om-light.com

Data according to regulations

2019/2020/EU supplemented by 2021/341 |2019/2015/EU supplemented by 2021/340/EU Energy Consumption Labelling Ordinance. This product contains a light source of efficiency class E Model Identifier 2053560247L