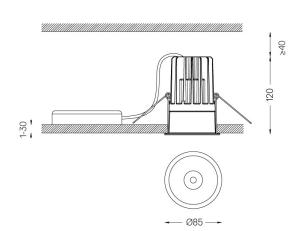

## One IP65

9,8W / 690lm / 4000K / DALI / Spot 15° / ø85mm

60223

Ceiling-recessed luminaire with aluminium die-cast body and heat sink with electrostatic 100% polyester paint finish.

Spot-lens with individual complex surface rips to provide a focal light and an extremely narrow beam. Fitting accessories for different applications are available.

Beam angle
Spot 15°

Application

Weight 0,58Kg

Ø78 (trim version)

The cutout dimensions are for plasterboard ceilings. For other type of material please contact: support@om-light.com

Data according to regulations

2019/2020/EU supplemented by 2021/341 |2019/2015/EU supplemented by 2021/340/EU Energy Consumption Labelling Ordinance. This product contains a light source of efficiency class F Model Identifier 2053560247H