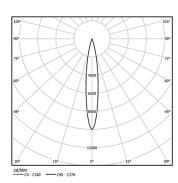

LED CRI>80 / >50.000h, L80/B10 2-step MacAdam / Power supply included. IP65 | 230Vac | 50/60Hz

| 4000K      | Light Source | Luminaire |
|------------|--------------|-----------|
| Power      | 9,8W         | 12,3W     |
| Flux       | 1360lm       | 690lm     |
| Efficiency | 139lm/W      | 56lm/W    |
| LOR        | -            | 51%       |
| UGR        | -            | <10       |

Beam angle
Spot 15°

Application

Weight 0,58Kg

Ø78 (trim version)