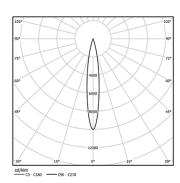

LED CRI>80 / >50.000h, L80/B10 2-step MacAdam / Power supply included. IP65 | 230Vac | 50/60Hz

| 4000K      | Light Source | Luminaire |
|------------|--------------|-----------|
| Power      | 4,5W         | 5,8W      |
| Flux       | 620lm        | 320lm     |
| Efficiency | 138lm/W      | 55lm/W    |
| LOR        | -            | 52%       |
| UGR        | -            | <10       |

Beam angle Spot 15°

Application

Weight 0,58Kg