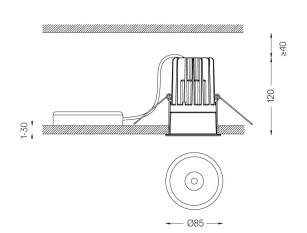

## One IP65

4,5W / 320lm / 4000K / DALI / Spot 15° / ø85mm

60222

Ceiling-recessed luminaire with aluminium die-cast body and heat sink with electrostatic 100% polyester paint finish.

Spot-lens with individual complex surface rips to provide a focal light and an extremely narrow beam. Fitting accessories for different applications are available.

Beam angle Spot 15°

Application

Weight 0,58Kg

The cutout dimensions are for plasterboard ceilings. For other type of material please contact: support@om-light.com

Data according to regulations

2019/2020/EU supplemented by 2021/341 |2019/2015/EU supplemented by 2021/340/EU Energy Consumption Labelling Ordinance. This product contains a light source of efficiency class E Model Identifier 2053560247L