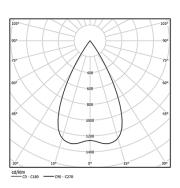

Easy recessing system with spring clips.

Fitting accessories for different applications are available.

LED CRI>80 / >50.000h, L80/B10 2-step MacAdam / Power supply included. IP65 | 230Vac | 50/60Hz

| 1000K      | Light Source | Luminaire |
|------------|--------------|-----------|
| Power      | 4,5W         | 5,8W      |
| Flux       | 620lm        | 510lm     |
| Efficiency | 138lm/W      | 88lm/W    |
| LOR        | -            | 82%       |
| UGR        | -            | <16       |

Beam angle Flood 56°

Application

Weight 0,53Kg

@078 (trim version)