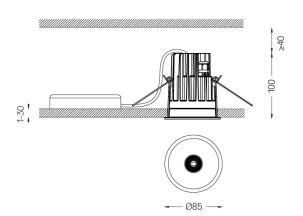

Beam angle Flood 56°

Application

Weight 0,53Kg

@078 (trim version)

## Optional

59014 Accessory 12,5mm ceilings (flush installation)

150x91x20mm

59038 Accessory 10-40mm ceilings (acoustic ceiling) 156×100×78mm

The cutout dimensions are for plasterboard ceilings. For other type of  $% \left\{ 1,2,\ldots ,n\right\}$ material please contact: support@om-light.com