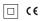

## One IP65

9,8W / 880lm / 4000K / On/Off / Medium 40° / ø85mm

60217

Design: O/M + Bartenbach GmbH Ceiling-recessed luminaire with aluminium die-cast body and heat sink with electrostatic 100% polyester paint finish.

Lightcore optics for defined and perfectly controlled beam of light.

Easy recessing system with spring clips.

Fitting accessories for different applications are available.

LED CRI>80 / >50.000h, L80/B10 2-step MacAdam / Power supply included. IP65 | 230Vac | 50/60Hz