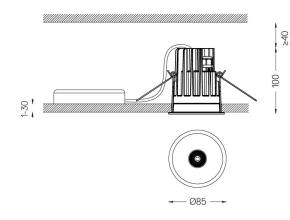

**m**m

Ø78 (trim version)

## Optional

**59014** Accessory 12,5mm ceilings (flush installation) 150x91x20mm

59038 Accessory 10-40mm ceilings (acoustic ceiling) 156x100x78mm

The cutout dimensions are for plasterboard ceilings. For other type of material please contact: support@om-light.com