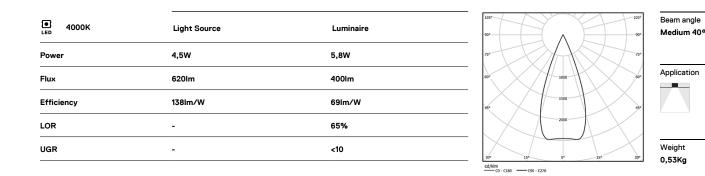

## One IP65

4,5W / 400lm / 4000K / On/Off / Medium 40° / ø85mm

60216

Design: O/M + Bartenbach GmbH Ceiling-recessed luminaire with aluminium die-cast body and heat sink with electrostatic 100% polyester paint finish.

mm \_\_\_\_\_

Ø78 (trim version)

## Optional

**59014** Accessory 12,5mm ceilings (flush installation) 150x91x20mm

59038 Accessory 10-40mm ceilings (acoustic ceiling) 156x100x78mm

The cutout dimensions are for plasterboard ceilings. For other type of material please contact: support@om-light.com