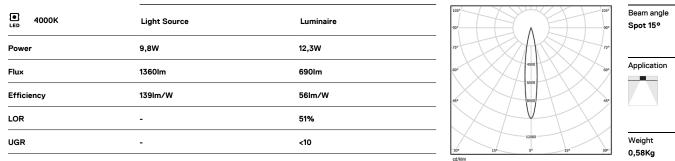

## One **IP65**

9,8W / 690lm / 4000K / On/Off / Spot 15° / ø85mm

60215

Design: O/M + Bartenbach GmbH Ceiling-recessed luminaire with aluminium die-cast body and heat sink with electrostatic 100% polyester paint finish.

Spot-lens with individual complex surface rips to provide a focal light and an extremely narrow beam. Fitting accessories for different applications are available.

LED CRI>80 / >50.000h, L80/B10 2-step MacAdam / Power supply included. IP65 | 230Vac | 50/60Hz

mm \_\_\_\_\_

Ø78 (trim version)

cd/klm \_\_\_\_\_\_C0 - C180 \_\_\_\_\_C90 - C270

## Optional

59014 Accessory 12,5mm ceilings (flush installation) 150x91x20mm

59038 Accessory 10-40mm ceilings (acoustic ceiling) 156×100×78mm

The cutout dimensions are for plasterboard ceilings. For other type of material please contact: support@om-light.com