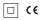

## One **IP65**

9,8W / 690lm / 4000K / On/Off / Spot 15° / ø85mm

60215

Design: O/M + Bartenbach GmbH Ceiling-recessed luminaire with aluminium die-cast body and heat sink with electrostatic 100% polyester paint finish.

Spot-lens with individual complex surface rips to provide a focal light and an extremely narrow beam. Fitting accessories for different applications are available.

LED CRI>80 / >50.000h, L80/B10 2-step MacAdam / Power supply included. IP65 | 230Vac | 50/60Hz

mm \_\_\_\_\_

Ø78 (trim version)

cd/klm \_\_\_\_\_\_C0 - C180 \_\_\_\_\_C90 - C270