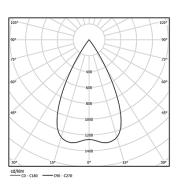

Beam angle Flood 56° Application

Weight 0,53Kg

mm

@078 (trim version)

The cutout dimensions are for plasterboard ceilings. For other type of material please contact: support@om-light.com

Data according to regulations

2019/2020/EU supplemented by 2021/341 |2019/2015/EU supplemented by 2021/340/EU Energy Consumption Labelling Ordinance. This product contains a light source of efficiency class F Model Identifier 2053560257H