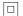

| <b>1</b> 3000K | Light Source | Luminaire |
|----------------|--------------|-----------|
| Power          | 9,8W         | 12,3W     |
| Flux           | 1035lm       | 850lm     |
| Efficiency     | 106lm/W      | 69lm/W    |
| LOR            | -            | 82%       |
| UGR            | -            | <16       |

Beam angle Flood 56° Application

Weight 0,53Kg

mm

@078 (trim version)