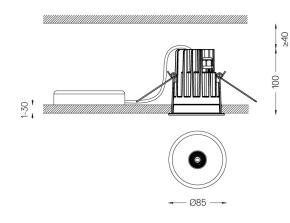

# One IP65

4,5W / 430lm / 3000K / DALI / Flood 56° / ø85mm

60210

Design: O/M + Bartenbach GmbH Ceiling-recessed luminaire with aluminium die-cast body and heat sink with electrostatic 100% polyester paint finish.

## Finishes

.01 White / RAL 9010
.02 Black / RAL 9005