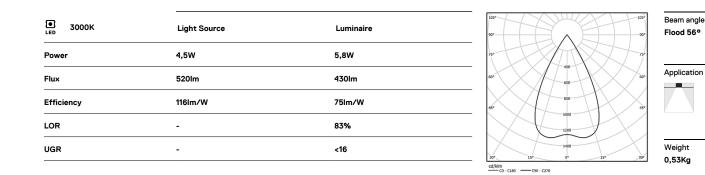

**m**m

Ø78 (trim version)

The cutout dimensions are for plasterboard ceilings. For other type of material please contact: support@om-light.com