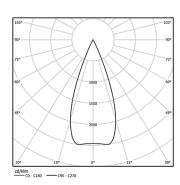

9,8W / 670lm / 3000K / DALI / Medium 40° / ø85mm

60209

Ceiling-recessed luminaire with aluminium die-cast body and heat sink with electrostatic 100% polyester paint finish.

Lightcore optics for defined and perfectly controlled beam of light.

Beam angle Medium 40°

Application

Weight 0,53Kg

| 7 | mm |
|---|----|

@078 (trim version)