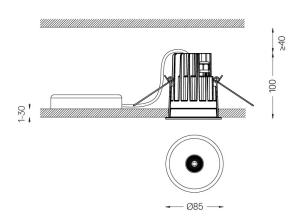

Easy recessing system with spring clips.

Fitting accessories for different applications are available.

LED CRI>90 / >50.000h, L80/B10 2-step MacAdam / Power supply included. IP65 | 230Vac | 50/60Hz

| 10 3000K   | Light Source | Luminaire |
|------------|--------------|-----------|
| Power      | 9,8W         | 12,3W     |
| Flux       | 1035lm       | 670lm     |
| Efficiency | 106lm/W      | 55lm/W    |
| LOR        | -            | 65%       |
| UGR        | -            | <10       |

Beam angle Medium 40°

Application

Weight 0,53Kg

| 7 | mm |
|---|----|

@078 (trim version)

The cutout dimensions are for plasterboard ceilings. For other type of material please contact: support@om-light.com

Data according to regulations

2019/2020/EU supplemented by 2021/341 |2019/2015/EU supplemented by 2021/340/EU Energy Consumption Labelling Ordinance. This product contains a light source of efficiency class F Model Identifier 2053560257H