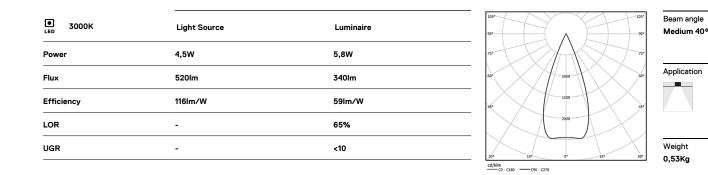

mm \_\_\_\_\_

Ø78 (trim version)

The cutout dimensions are for plasterboard ceilings. For other type of material please contact: support@om-light.com