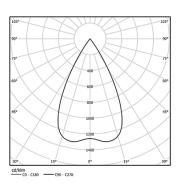

9,8W / 850lm / 3000K / On/Off / Flood 56° / ø85mm

60203

Ceiling-recessed luminaire with aluminium die-cast body and heat sink with electrostatic 100% polyester paint finish.

Lightcore optics for defined and perfectly controlled beam of light.

Beam angle Flood 56°

Application

Weight 0,53Kg

@078 (trim version)