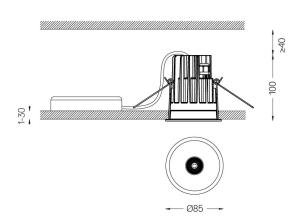

9,8W / 850lm / 3000K / On/Off / Flood 56° / ø85mm

60203

Ceiling-recessed luminaire with aluminium die-cast body and heat sink with electrostatic 100% polyester paint finish.

Lightcore optics for defined and perfectly controlled beam of light.

Easy recessing system with spring clips.

Fitting accessories for different applications are available.

LED CRI>90 / >50.000h, L80/B10 2-step MacAdam / Power supply included. IP65 | 230Vac | 50/60Hz

| <b>10</b> 3000K | Light Source | Luminaire |
|-----------------|--------------|-----------|
| Power           | 9,8W         | 12,3W     |
| Flux            | 1035lm       | 850lm     |
| Efficiency      | 106lm/W      | 69lm/W    |
| LOR             | -            | 82%       |
| UGR             | -            | <16       |

Beam angle Flood 56°

Application

Weight 0,53Kg

@078 (trim version)