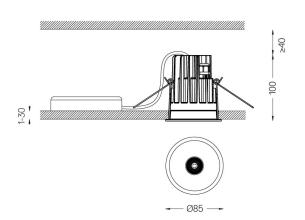

4,5W / 430lm / 3000K / On/Off / Flood 56° / ø85mm

60202

Ceiling-recessed luminaire with aluminium die-cast body and heat sink with electrostatic 100% polyester paint finish.

Lightcore optics for defined and perfectly controlled beam of light.

Easy recessing system with spring clips.

Fitting accessories for different applications are available.

LED CRI>90 / >50.000h, L80/B10
2-step MacAdam / Power supply included.
IP65 | 230Vac | 50/60Hz

| 10 3000K   | Light Source | Luminaire |
|------------|--------------|-----------|
| Power      | 4,5W         | 5,8W      |
| Flux       | 520lm        | 430lm     |
| Efficiency | 116lm/W      | 75lm/W    |
| LOR        | -            | 83%       |
| UGR        | -            | <16       |

Beam angle Flood 56°

Application

Weight 0,53Kg

@ Ø78 (trim version)