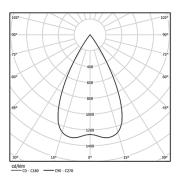

4,5W / 430lm / 3000K / On/Off / Flood 56° / ø85mm

60202

Ceiling-recessed luminaire with aluminium die-cast body and heat sink with electrostatic 100% polyester paint finish.

Lightcore optics for defined and perfectly controlled beam of light.

Beam angle Flood 56°

Application

Weight 0,53Kg

@ Ø78 (trim version)