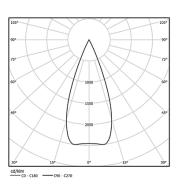

## One **IP65**

9,8W / 670lm / 3000K / On/Off / Medium 40° / ø85mm

60201

Ceiling-recessed luminaire with aluminium die-cast body and heat sink with electrostatic 100% polyester paint finish.

Lightcore optics for defined and perfectly controlled beam of light.

Easy recessing system with spring clips.

Fitting accessories for different applications are available.

LED CRI>90 / >50.000h, L80/B10 2-step MacAdam / Power supply included. IP65 | 230Vac | 50/60Hz

| Light Source | Luminaire                 |
|--------------|---------------------------|
| 9,8W         | 12,3W                     |
| 1035lm       | 670lm                     |
| 106lm/W      | 55lm/W                    |
| -            | 65%                       |
| -            | <10                       |
|              | 9,8W<br>1035lm<br>106lm/W |

@078 (trim version)

Beam angle Medium 40°

Application

Weight 0,53Kg

mm

Finishes

O .01 White / RAL 9010

● .02 Black / RAL 9005