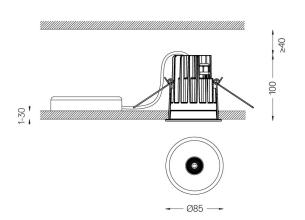

## One **IP65**

9,8W / 670lm / 3000K / On/Off / Medium 40° / ø85mm

60201

Ceiling-recessed luminaire with aluminium die-cast body and heat sink with electrostatic 100% polyester paint finish.

Lightcore optics for defined and perfectly controlled beam of light.

Easy recessing system with spring clips.

Fitting accessories for different applications are available.

LED CRI>90 / >50.000h, L80/B10 2-step MacAdam / Power supply included. IP65 | 230Vac | 50/60Hz

| Light Source | Luminaire                 |
|--------------|---------------------------|
| 9,8W         | 12,3W                     |
| 1035lm       | 670lm                     |
| 106lm/W      | 55lm/W                    |
| -            | 65%                       |
| -            | <10                       |
|              | 9,8W<br>1035lm<br>106lm/W |

@078 (trim version)

Beam angle Medium 40°

Application

Weight 0,53Kg

mm

Finishes

O .01 White / RAL 9010

● .02 Black / RAL 9005

Optional

59014 Accessory 12,5mm ceilings (flush installation)

150x91x20mm

59038 Accessory 10-40mm ceilings (acoustic ceiling) 156×100×78mm

The cutout dimensions are for plasterboard ceilings. For other type of material please contact: support@om-light.com