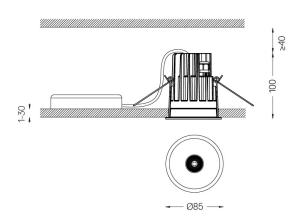

## One **IP65**

4,5W / 340lm / 3000K / On/Off / Medium 40° / ø85mm

60200

Ceiling-recessed luminaire with aluminium die-cast body and heat sink with electrostatic 100% polyester paint finish.

Lightcore optics for defined and perfectly controlled beam of light.

Easy recessing system with spring clips.

Fitting accessories for different applications are available.

LED CRI>90 / >50.000h, L80/B10 2-step MacAdam / Power supply included. IP65 | 230Vac | 50/60Hz

| Light Source | Luminaire                |
|--------------|--------------------------|
| 4,5W         | 5,8W                     |
| 520lm        | 340lm                    |
| 116lm/W      | 59lm/W                   |
| -            | 65%                      |
| -            | <10                      |
|              | 4,5W<br>520Im<br>116Im/W |

Beam angle Medium 40°

Application

Weight 0,53Kg

| mm |  |
|----|--|

## Optional

59014 Accessory 12,5mm ceilings (flush installation)

150x91x20mm

59038 Accessory 10-40mm ceilings (acoustic ceiling) 156×100×78mm

The cutout dimensions are for plasterboard ceilings. For other type of  $% \left\{ 1,2,\ldots ,n\right\}$ material please contact: support@om-light.com