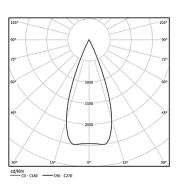

40lm / 3000K / On/Off / Medium 40° / ø85mm

60200



Ceiling-recessed luminaire with aluminium die-cast body and heat sink with electrostatic 100% polyester paint finish.

Lightcore optics for defined and perfectly controlled beam of light.

Easy recessing system with spring clips.

Fitting accessories for different applications are available.

LED CRI>90 / >50.000h, L80/B10 2-step MacAdam / Power supply included. IP65 | 230Vac | 50/60Hz





| Light Source | Luminaire                |
|--------------|--------------------------|
| 4,5W         | 5,8W                     |
| 520lm        | 340lm                    |
| 116lm/W      | 59lm/W                   |
| -            | 65%                      |
| -            | <10                      |
|              | 4,5W<br>520Im<br>116Im/W |



Beam angle Medium 40°

Application



Weight 0,53Kg

| mm |  |
|----|--|



## Finishes

O .01 White / RAL 9010

● .02 Black / RAL 9005

Model Identifier 2053560257L

## Optional

59014 Accessory 12,5mm ceilings (flush installation)

150x91x20mm

59038 Accessory 10-40mm ceilings (acoustic ceiling) 156×100×78mm

The cutout dimensions are for plasterboard ceilings. For other type of  $% \left\{ 1,2,\ldots ,n\right\}$ material please contact: support@om-light.com

Data according to regulations 2019/2020/EU supplemented by 2021/341 |2019/2015/EU supplemented by 2021/340/EU Energy Consumption Labelling Ordinance. This product contains a light source of efficiency class F