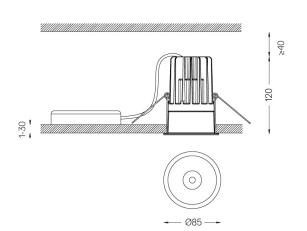

Spot 15°

Application

Weight 0,58Kg

Ø78 (trim version)

## Optional

**59014** Accessory 12,5mm ceilings (flush installation) 150x91x20mm

00x91x20mm

**59038** Accessory 10-40mm ceilings (acoustic ceiling) 156x100x78mm

The cutout dimensions are for plasterboard ceilings. For other type of material please contact: support@om-light.com