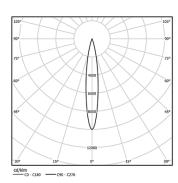

| 3000K      | Light Source | Luminaire |
|------------|--------------|-----------|
| Power      | 9,8W         | 12,3W     |
| Flux       | 1035lm       | 530lm     |
| Efficiency | 106lm/W      | 43lm/W    |
| LOR        | -            | 51%       |
| UGR        | -            | <10       |

Spot 15°

Application

Weight 0,58Kg

Ø78 (trim version)