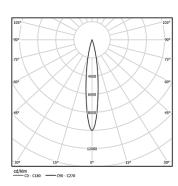

| 3000K      | Light Source | Luminaire |  |
|------------|--------------|-----------|--|
| Power      | 4,5W         | 5,8W      |  |
| Flux       | 520lm        | 260lm     |  |
| Efficiency | 116lm/W      | 45lm/W    |  |
| LOR        | -            | 50%       |  |
| UGR        | -            | <10       |  |

@078 (trim version)

Beam angle Spot 15°

Application

Weight 0,58Kg

| ٦. | mm |  |  |  |
|----|----|--|--|--|