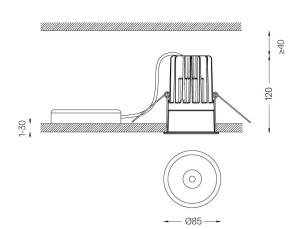

## One IP65

4,5W / 260lm / 3000K / On/Off / Spot 15° / ø85mm

60198

Design: O/M + Bartenbach GmbH

Ceiling-recessed luminaire with aluminium die-cast body and heat sink with electrostatic 100% polyester paint finish.

@078 (trim version)

Beam angle Spot 15°

Application

Weight 0,58Kg

| ٦. | mm |  |  |  |
|----|----|--|--|--|

## Optional

59014 Accessory 12,5mm ceilings (flush installation)

150×91×20mm

**59038** Accessory 10-40mm ceilings (acoustic ceiling) 156x100x78mm

The cutout dimensions are for plasterboard ceilings. For other type of material please contact: support@om-light.com