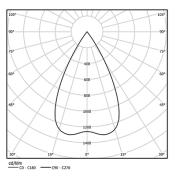

9,8W / 780lm / 2700K / DALI / Flood 56° / ø85mm

60195



Ceiling-recessed luminaire with aluminium die-cast body and heat sink with electrostatic 100% polyester paint finish.

Lightcore optics for defined and perfectly controlled beam of light.

Easy recessing system with spring clips.

Fitting accessories for different applications are available.

LED CRI>90 / >50.000h, L80/B10 2-step MacAdam / Power supply included. IP65 | 230Vac | 50/60Hz





| 2700K      | Light Source | Luminaire |
|------------|--------------|-----------|
| Power      | 9,8W         | 12,3W     |
| Flux       | 955lm        | 780lm     |
| Efficiency | 97lm/W       | 64lm/W    |
| LOR        | -            | 82%       |
| UGR        | -            | <16       |



Beam angle Flood 56°

Application



Weight 0,53Kg



@078 (trim version)



## Finishes

O .01 White / RAL 9010

● .02 Black / RAL 9005

## Optional

59014 Accessory 12,5mm ceilings (flush installation)

150x91x20mm

59038 Accessory 10-40mm ceilings (acoustic ceiling) 156×100×78mm

For the specific supply of "DALI 2" drivers, please contact: support@om-light.com

The cutout dimensions are for plasterboard ceilings. For other type of material please contact: support@om-light.com

Data according to regulations

2019/2020/EU supplemented by 2021/341 |2019/2015/EU supplemented by 2021/340/EU Energy Consumption Labelling Ordinance. This product contains a light source of efficiency class F Model Identifier 2053560245H