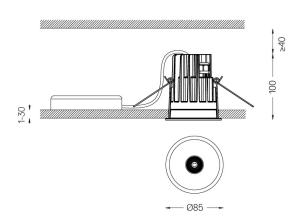

The cutout dimensions are for plasterboard ceilings. For other type of material please contact: support@om-light.com

Data according to regulations

2019/2020/EU supplemented by 2021/341 |2019/2015/EU supplemented by 2021/340/EU Energy Consumption Labelling Ordinance. This product contains a light source of efficiency class F Model Identifier 2053560245H