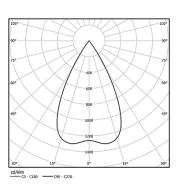

Beam angle Flood 56°

Application

Weight 0,53Kg

| mm | Ø78 (trim version) |
|----|--------------------|