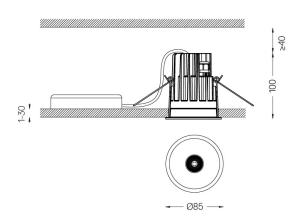

Beam angle Flood 56°

Application

Weight 0,53Kg

| mm | Ø78 (trim version) |
|----|--------------------|

The cutout dimensions are for plasterboard ceilings. For other type of material please contact: support@om-light.com

Data according to regulations

2019/2020/EU supplemented by 2021/341 |2019/2015/EU supplemented by 2021/340/EU Energy Consumption Labelling Ordinance. This product contains a light source of efficiency class F Model Identifier 2053560245L