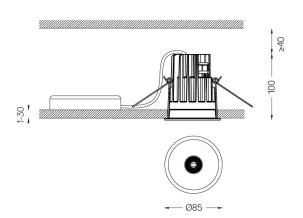

Easy recessing system with spring clips.

Fitting accessories for different applications are available.

LED CRI>90 / >50.000h, L80/B10 2-step MacAdam / Power supply included. IP65 | 230Vac | 50/60Hz

| 2700K      | Light Source | Luminaire |
|------------|--------------|-----------|
| Power      | 9,8W         | 12,3W     |
| Flux       | 955lm        | 620lm     |
| Efficiency | 97lm/W       | 51lm/W    |
| LOR        | -            | 65%       |
| UGR        | -            | <10       |

Beam angle Medium 40°

Application

Weight 0,53Kg

mm

@078 (trim version)

The cutout dimensions are for plasterboard ceilings. For other type of material please contact: support@om-light.com

Data according to regulations

2019/2020/EU supplemented by 2021/341 |2019/2015/EU supplemented by 2021/340/EU Energy Consumption Labelling Ordinance. This product contains a light source of efficiency class F Model Identifier 2053560245H