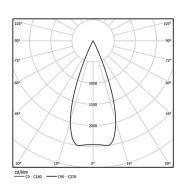

9,8W / 620lm / 2700K / DALI / Medium 40° / ø85mm

60193

Ceiling-recessed luminaire with aluminium die-cast body and heat sink with electrostatic 100% polyester paint finish.

Lightcore optics for defined and perfectly controlled beam of light.

Beam angle Medium 40°

Application

Weight 0,53Kg

mm

@078 (trim version)