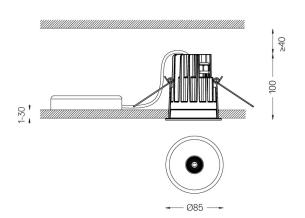

mm @078 (trim version)

The cutout dimensions are for plasterboard ceilings. For other type of material please contact: support@om-light.com

Data according to regulations

2019/2020/EU supplemented by 2021/341 |2019/2015/EU supplemented by 2021/340/EU Energy Consumption Labelling Ordinance. This product contains a light source of efficiency class F Model Identifier 2053560245L