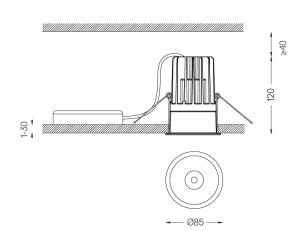

Beam angle Spot 15°

Application

Weight 0,58Kg

| mm | Ø78 (trim version) |
|----|--------------------|

The cutout dimensions are for plasterboard ceilings. For other type of material please contact: support@om-light.com

Data according to regulations

2019/2020/EU supplemented by 2021/341 |2019/2015/EU supplemented by 2021/340/EU Energy Consumption Labelling Ordinance. This product contains a light source of efficiency class F Model Identifier 2053560245L