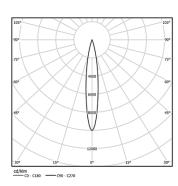

Beam angle Spot 15°

Application

Weight 0,58Kg

| mm | Ø78 (trim version) |
|----|--------------------|