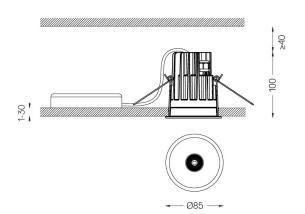

9,8W / 780lm / 2700K / On/Off / Flood 56° / ø85mm

60187

Ceiling-recessed luminaire with aluminium die-cast body and heat sink with electrostatic 100% polyester paint finish.

Lightcore optics for defined and perfectly controlled beam of light.

Easy recessing system with spring clips.

Fitting accessories for different applications are available.

LED CRI>90 / >50.000h, L80/B10 2-step MacAdam / Power supply included. IP65 | 230Vac | 50/60Hz

| 2700K      | Light Source | Luminaire |
|------------|--------------|-----------|
| Power      | 9,8W         | 12,3W     |
| Flux       | 955lm        | 780lm     |
| Efficiency | 97lm/W       | 64lm/W    |
| LOR        | -            | 82%       |
| UGR        | -            | <16       |

Beam angle Flood 56°

Application

Weight 0,53Kg

| mm |  |
|----|--|