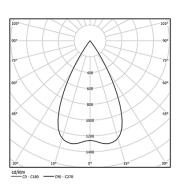

9,8W / 780lm / 2700K / On/Off / Flood 56° / ø85mm

60187

Ceiling-recessed luminaire with aluminium die-cast body and heat sink with electrostatic 100% polyester paint finish.

Lightcore optics for defined and perfectly controlled beam of light.

Beam angle Flood 56°

Application

Weight 0,53Kg

| mm |  |
|----|--|