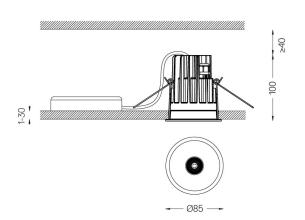

## One **IP65**

4,5W / 390lm / 2700K / On/Off / Flood 56° / ø85mm

60186

Ceiling-recessed luminaire with aluminium die-cast body and heat sink with electrostatic 100% polyester paint finish.

Lightcore optics for defined and perfectly controlled beam of light.

Easy recessing system with spring clips.

Fitting accessories for different applications are available.

LED CRI>90 / >50.000h, L80/B10 2-step MacAdam / Power supply included. IP65 | 230Vac | 50/60Hz

| 2700K      | Light Source | Luminaire |
|------------|--------------|-----------|
| Power      | 4,5W         | 5,8W      |
| Flux       | 480lm        | 390lm     |
| Efficiency | 107lm/W      | 68lm/W    |
| LOR        | -            | 81%       |
| UGR        | -            | <16       |

Beam angle Flood 56°

Application

Weight 0,53Kg

mm

@078 (trim version)