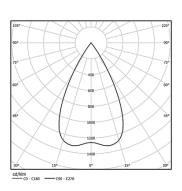

## One **IP65**

4,5W / 390lm / 2700K / On/Off / Flood 56° / ø85mm

60186



Ceiling-recessed luminaire with aluminium die-cast body and heat sink with electrostatic 100% polyester paint finish.

Lightcore optics for defined and perfectly controlled beam of light.

Easy recessing system with spring clips.

Fitting accessories for different applications are available.

LED CRI>90 / >50.000h, L80/B10 2-step MacAdam / Power supply included. IP65 | 230Vac | 50/60Hz





| 2700K      | Light Source | Luminaire |
|------------|--------------|-----------|
| Power      | 4,5W         | 5,8W      |
| Flux       | 480lm        | 390lm     |
| Efficiency | 107lm/W      | 68lm/W    |
| LOR        | -            | 81%       |
| UGR        | -            | <16       |



Beam angle Flood 56°

Application



Weight 0,53Kg

mm

@078 (trim version)



## Finishes

O .01 White / RAL 9010

● .02 Black / RAL 9005

## Optional

59014 Accessory 12,5mm ceilings (flush installation)

150x91x20mm

59038 Accessory 10-40mm ceilings (acoustic ceiling) 156×100×78mm

The cutout dimensions are for plasterboard ceilings. For other type of  $% \left\{ 1,2,\ldots ,n\right\}$ material please contact: support@om-light.com

Data according to regulations

2019/2020/EU supplemented by 2021/341 |2019/2015/EU supplemented by 2021/340/EU Energy Consumption Labelling Ordinance. This product contains a light source of efficiency class F Model Identifier 2053560245L