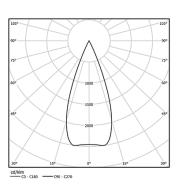

## One **IP65**

9,8W / 620lm / 2700K / On/Off / Medium 40° / ø85mm

60185



Ceiling-recessed luminaire with aluminium die-cast body and heat sink with electrostatic 100% polyester paint finish.

Lightcore optics for defined and perfectly controlled beam of light.

Easy recessing system with spring clips.

Fitting accessories for different applications are available.

LED CRI>90 / >50.000h, L80/B10 2-step MacAdam / Power supply included. IP65 | 230Vac | 50/60Hz





| <b>●</b> 2700K | Light Source | Luminaire |
|----------------|--------------|-----------|
| Power          | 9,8W         | 12,3W     |
| Flux           | 955lm        | 620lm     |
| Efficiency     | 97lm/W       | 51lm/W    |
| LOR            | -            | 65%       |
| UGR            | -            | <10       |



Beam angle Medium 40°

Application



Weight 0,53Kg



@078 (trim version)



## Finishes

O .01 White / RAL 9010

● .02 Black / RAL 9005

## Optional

59014 Accessory 12,5mm ceilings (flush installation)

150x91x20mm

59038 Accessory 10-40mm ceilings (acoustic ceiling) 156×100×78mm

The cutout dimensions are for plasterboard ceilings. For other type of material please contact: support@om-light.com

Data according to regulations

2019/2020/EU supplemented by 2021/341 |2019/2015/EU supplemented by 2021/340/EU Energy Consumption Labelling Ordinance. This product contains a light source of efficiency class F Model Identifier 2053560245H