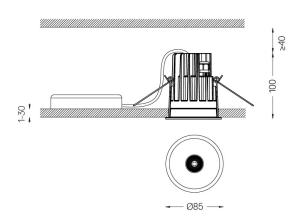

## One **IP65**

9,8W / 620lm / 2700K / On/Off / Medium 40° / ø85mm

60185

Ceiling-recessed luminaire with aluminium die-cast body and heat sink with electrostatic 100% polyester paint finish.

Lightcore optics for defined and perfectly controlled beam of light.

Beam angle Medium 40°

Application

Weight 0,53Kg

@078 (trim version)