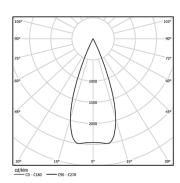

| 2700K      | Light Source | Luminaire |
|------------|--------------|-----------|
| Power      | 4,5W         | 5,8W      |
| Flux       | 480lm        | 310lm     |
| Efficiency | 107lm/W      | 54lm/W    |
| LOR        | -            | 65%       |
| UGR        | -            | <10       |

Beam angle Medium 40°

Application

Weight 0,53Kg

| mm |  |
|----|--|