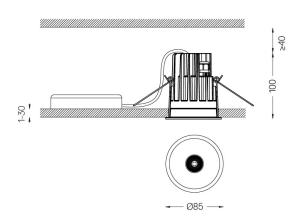

## One IP65

4,5W / 310lm / 2700K / On/Off / Medium 40°

60184

Design: O/M + Bartenbach GmbH

Ceiling-recessed luminaire with aluminium die-cast body and heat sink with electrostatic 100% polyester paint finish.

Lightcore optics for defined and perfectly controlled beam of light.

Easy recessing system with spring clips.

Fitting accessories for different applications are available.

LED CRI>90 / >50.000h, L80/B10 2-step MacAdam / Power supply included. IP65 | 230Vac | 50/60Hz

Beam angle Medium 40°

Application

Weight 0,53Kg

| mm |  |
|----|--|