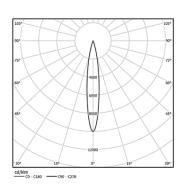

## One IP65

9,8W / 490lm / 2700K / On/Off / Spot 15° / ø85mm

60183

Design: O/M + Bartenbach GmbH

Ceiling-recessed luminaire with aluminium die-cast body and heat sink with electrostatic 100% polyester paint finish.

Spot-lens with individual complex surface rips to provide a focal light and an extremely narrow beam. Fitting accessories for different applications are available.

LED CRI>90 / >50.000h, L80/B10 2-step MacAdam / Power supply included. IP65 | 230Vac | 50/60Hz

Beam angle Spot 15°

Application

Weight 0,58Kg

| Q78 (trim version) |
|--------------------|