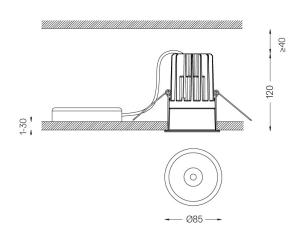

## One IP65

9,8W / 490lm / 2700K / On/Off / Spot 15° / ø85mm

60183

Design: O/M + Bartenbach GmbH

Ceiling-recessed luminaire with aluminium die-cast body and heat sink with electrostatic 100% polyester paint finish.

Beam angle Spot 15°

Application

Weight 0,58Kg

| Q78 (trim version) |
|--------------------|