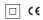

## One

5,6W\* / 320Im\* / 2200K-5000K / DALI / Medium 40° / ø85mm

60179

Design: O/M + Bartenbach GmbH Ceiling-recessed luminaire with aluminium die-cast body and heat sink with electrostatic 100% polyester paint finish.

| 2200K-5000K | Light Source | Luminaire   |  |
|-------------|--------------|-------------|--|
| Power       | 5,6W*        | <b>7W</b> * |  |
| Flux        | 460lm*       | 320lm*      |  |
| Efficiency  | 82lm/W       | 46lm/W      |  |
| LOR         | -            | 70%         |  |
| UGR         | -            | <10         |  |
|             |              |             |  |