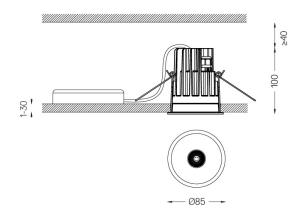

The cutout dimensions are for plasterboard ceilings. For other type of material please contact: support@om-light.com

|            | -,     |        |  |
|------------|--------|--------|--|
| Flux       | 460lm* | 320lm* |  |
| Efficiency | 82lm/W | 46lm/W |  |
| LOR        | -      | 70%    |  |
| UGR        | -      | <10    |  |
|            |        |        |  |
| m_         | GD 078 |        |  |
|            |        |        |  |