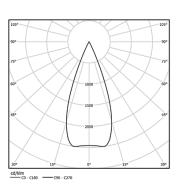

| 1000K      | Light Source | Luminaire |
|------------|--------------|-----------|
| Power      | 9,8W         | 12,3W     |
| Flux       | 1360lm       | 1000lm    |
| Efficiency | 139lm/W      | 82lm/W    |
| LOR        | -            | 74%       |
| UGR        | -            | <10       |
|            |              |           |

Beam angle Medium 40°

Application

Weight 0,53Kg

@078 (trim version)