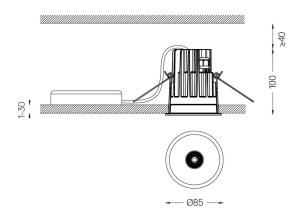

## One

9,8W / 1000lm / 4000K / DALI / Medium 40° / ø85mm

60173

Design: O/M + Bartenbach GmbH

Ceiling-recessed luminaire with aluminium die-cast body and heat sink with electrostatic 100% polyester paint finish.

Beam angle Medium 40°

Application

Weight 0,53Kg

@078 (trim version)

The cutout dimensions are for plasterboard ceilings. For other type of material please contact: support@om-light.com

Data according to regulations

2019/2020/EU supplemented by 2021/341 |2019/2015/EU supplemented by 2021/340/EU Energy Consumption Labelling Ordinance. This product contains a light source of efficiency class F Model Identifier 2053560247H