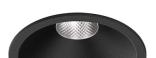

## One

9,8W / 1000lm / 4000K / DALI / Medium 40° / ø85mm

60173

Design: O/M + Bartenbach GmbH

Ceiling-recessed luminaire with aluminium die-cast body and heat sink with electrostatic 100% polyester paint finish.

Lightcore optics for defined and perfectly controlled beam of light.

Easy recessing system with spring clips.

Fitting accessories for different applications are available.

LED CRI>80 / >50.000h, L80/B10 2-step MacAdam / Power supply included. IP20 | 230Vac | 50/60Hz