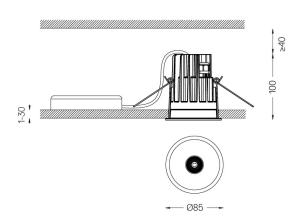

The cutout dimensions are for plasterboard ceilings. For other type of material please contact: support@om-light.com

Data according to regulations

2019/2020/EU supplemented by 2021/341 |2019/2015/EU supplemented by 2021/340/EU Energy Consumption Labelling Ordinance. This product contains a light source of efficiency class E Model Identifier 2053560247L

Beam angle Medium 40°

Application

Weight 0,53Kg

@078 (trim version)