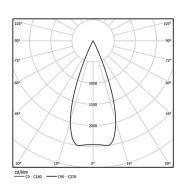

## One

4,5W / 460lm / 4000K / DALI / Medium 40° / ø85mm

60172



Ceiling-recessed luminaire with aluminium die-cast body and heat sink with electrostatic 100% polyester paint finish.

Lightcore optics for defined and perfectly controlled beam of light.

Easy recessing system with spring clips.

Fitting accessories for different applications are available.

LED CRI>80 / >50.000h, L80/B10 2-step MacAdam / Power supply included. IP20 | 230Vac | 50/60Hz





| 1000K      | Light Source | Luminaire |
|------------|--------------|-----------|
| Power      | 4,5W         | 5,8W      |
| Flux       | 620lm        | 460lm     |
| Efficiency | 138lm/W      | 80lm/W    |
| LOR        | -            | 74%       |
| UGR        | -            | <10       |



Beam angle Medium 40°

Application



Weight 0,53Kg



@078 (trim version)



## Finishes

O .01 White / RAL 9010

● .02 Black / RAL 9005

## Optional

59014 Accessory 12,5mm ceilings (flush installation) 150x91x20mm

59038 Accessory 10-40mm ceilings (acoustic ceiling) 156×100×78mm

For the specific supply of "DALI 2" drivers, please contact: support@om-light.com

The cutout dimensions are for plasterboard ceilings. For other type of material please contact: support@om-light.com

Data according to regulations

2019/2020/EU supplemented by 2021/341 |2019/2015/EU supplemented by 2021/340/EU Energy Consumption Labelling Ordinance. This product contains a light source of efficiency class E Model Identifier 2053560247L