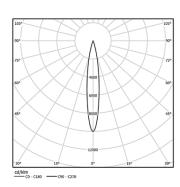

| 1000K      | Light Source | Luminaire |
|------------|--------------|-----------|
| Power      | 9,8W         | 12,3W     |
| Flux       | 1360lm       | 790lm     |
| Efficiency | 139lm/W      | 64lm/W    |
| LOR        | -            | 58%       |
| UGR        | -            | <10       |
|            |              |           |

Beam angle Spot 15°

Application

Weight 0,58Kg

Ø78 (trim version)