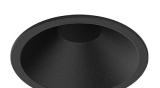

## One

9,8W / 790lm / 4000K / DALI / Spot 15° / e85mm

60171

Design: O/M + Bartenbach GmbH

Ceiling-recessed luminaire with aluminium die-cast body and heat sink with electrostatic 100% polyester paint finish.

Beam angle Spot 15°

Application

Weight 0,58Kg

Ø78 (trim version)

## Finishes

O .01 White / RAL 9010

.02 Black / RAL 9005